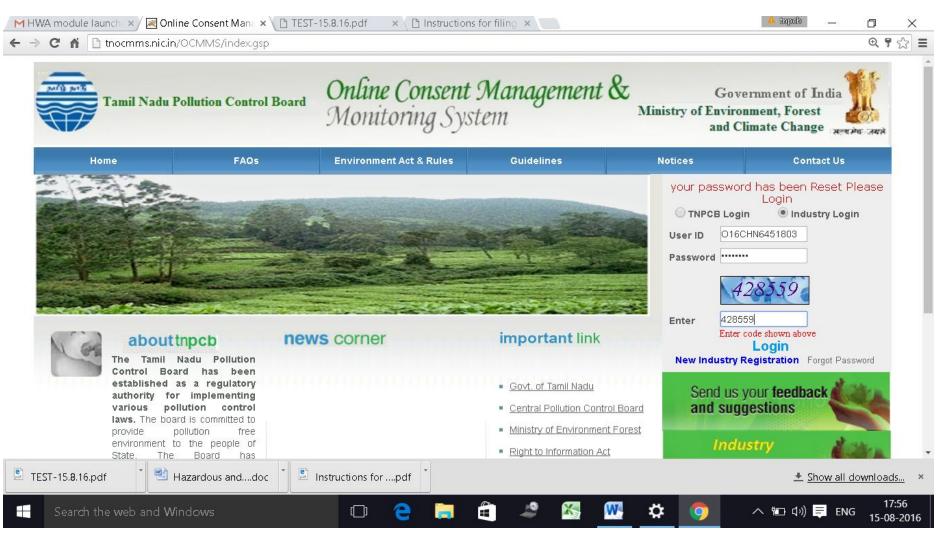

The password generated is temporary and has to be changed within 15 days of registration as detailed below.

Using the user ID and password login to OCMMS.