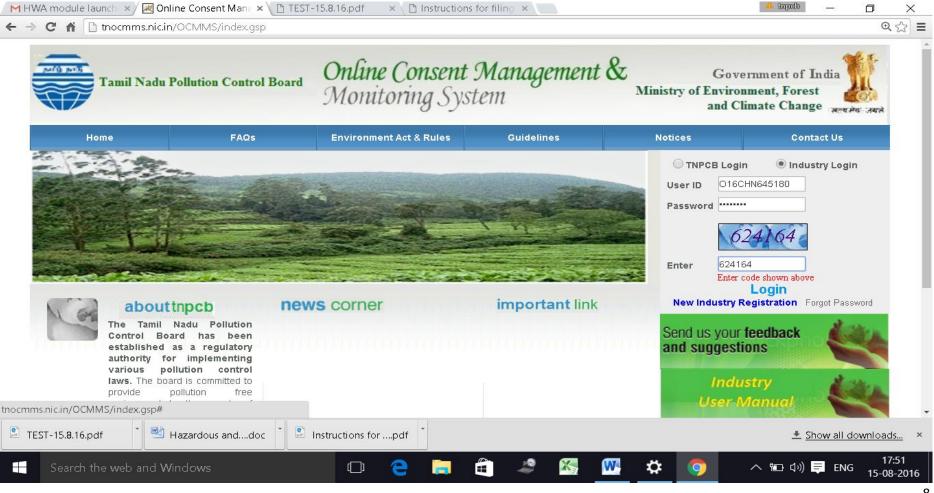

The password generated is temporary and has to be changed within 15 days of registration as detailed below.

Using the user ID and password login to OCMMS.