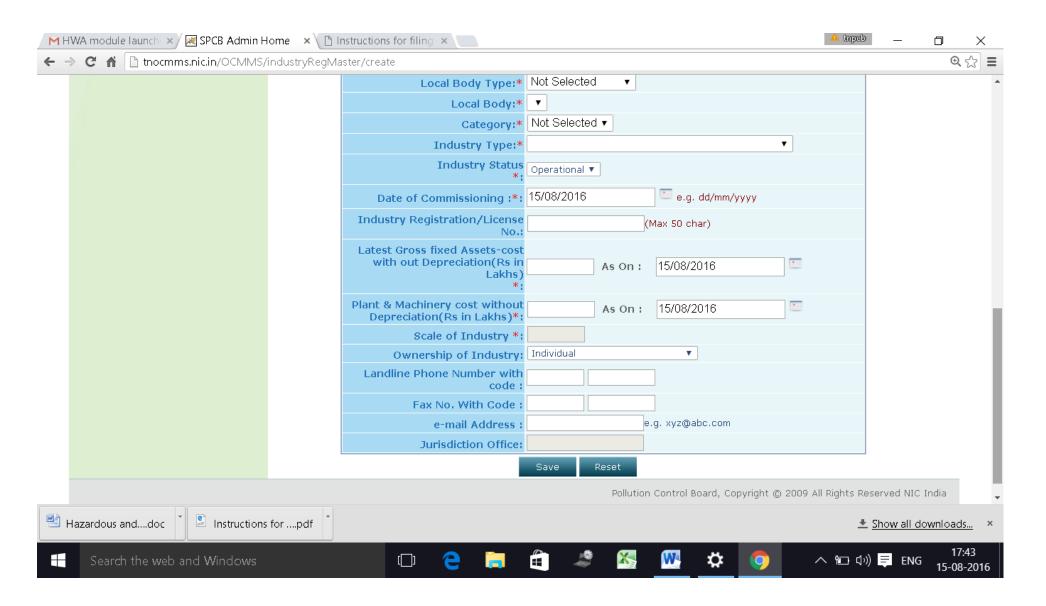

#### **REGISTRATION OF INDUSTRY**

There are 2 tabs. "Industry Details" and Occupier Details".

The items which are mandatory are marked as \*. The mandatory items shall be filled for successful submission of application

### of application.

| 🔰 HWA module launch 🔺 🔀 SPCB Admin Home 🛛 🗙 🗋 I                       | nstructions for filing 🗙 🚬                                                       |                              |                        |
|-----------------------------------------------------------------------|----------------------------------------------------------------------------------|------------------------------|------------------------|
| ← → C f L thocmms.nic.in/OCMMS/industryRegMa                          | aster/create                                                                     |                              | @, ☆] 〓                |
| water, sond and ar to take<br>remedial steps to control<br>pollution. | INDUSTRY ®                                                                       |                              | <b>^</b>               |
|                                                                       | Fields marked * are mandatory                                                    |                              |                        |
| Send us your feedback                                                 | Industry Details Occupier D                                                      | etails                       |                        |
| and suggestions                                                       | Industry Name<br>*                                                               | (max 250 characters)         |                        |
|                                                                       | Industry Location-Posta<br>Address                                               |                              |                        |
|                                                                       | *:                                                                               |                              |                        |
|                                                                       | Pin Code*:<br>Revenue District:*                                                 |                              |                        |
|                                                                       |                                                                                  | Not Selected                 |                        |
|                                                                       | Village: *                                                                       |                              |                        |
|                                                                       | SF No of the Industry<br>location/Plot No in case of Govi<br>Industrial Estates: |                              |                        |
|                                                                       | Local Body Type:*                                                                | Not Selected                 |                        |
|                                                                       | Local Body:*                                                                     |                              |                        |
|                                                                       |                                                                                  | Not Selected                 |                        |
|                                                                       | Industry Type:*                                                                  |                              |                        |
|                                                                       | Industry Status<br>*                                                             | Operational 🔻                |                        |
|                                                                       | Date of Commissioning :*:                                                        | 15/08/2016 🔤 e.g. dd/mm/yyyy |                        |
| Hazardous anddoc 🎽 🗈 Instructions forpdf 🎽                            |                                                                                  |                              | ▲ Show all downloads × |
| Search the web and Windows                                            | 🗆 🤤 📜                                                                            | 🚊 🥔 🖾 🚾 🗢 🕐                  | へ 暄                    |