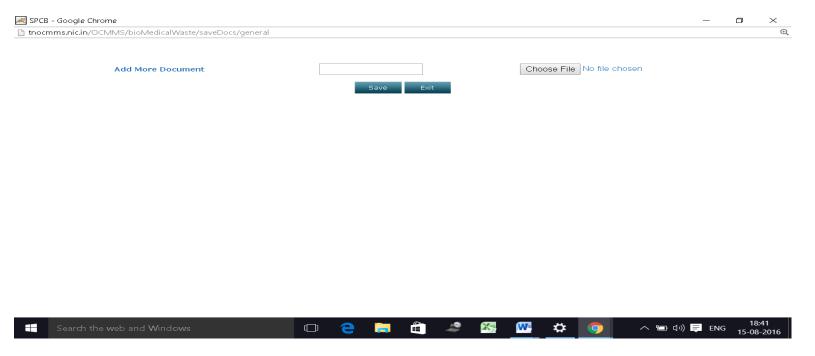

Click on "**Save**" button.

A new screen will appear as below.

Any additional documents to be uploaded, can be uploaded by naming the file and attaching the appropriate file and then click save to add another document.