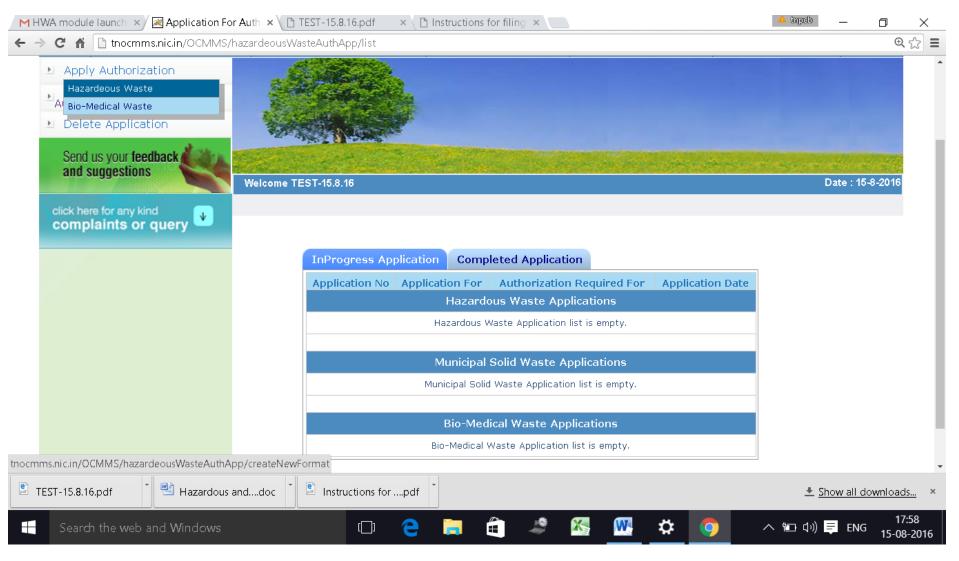

| List Is E                         | :mpty                 |                                                                  |                                  |
|                        |                          |                                  |                                   |                       |                                                                  |                                  |
| TEST-15. <b>8</b> .16. | pdf                      | doc                              |                                   |                       |                                                                  |                                  |

#### New screen will appear as below



#### Click on "Apply for Authorisation" and select BioMedical Waste



## A new screen will appear as below

| HWA module launch 🗙 🔀 SPCB Industry Hor            | ne × $\setminus$ 🗅 TEST-15.8.16.pdf 👘 × $\setminus$ 🗅 Instructions for fi | ling ×                                          | 🔺 tnpeb 🔛                    | D           | $\rightarrow$ |
|----------------------------------------------------|---------------------------------------------------------------------------|-------------------------------------------------|------------------------------|-------------|---------------|
| ← → C 🖌 🗋 tnocmms.nic.in/OCMMS/biol                | MedicalWaste/create                                                       |                                                 |                              | Œ           | <b>)</b>      |
| Waste Management<br>Authorizatio