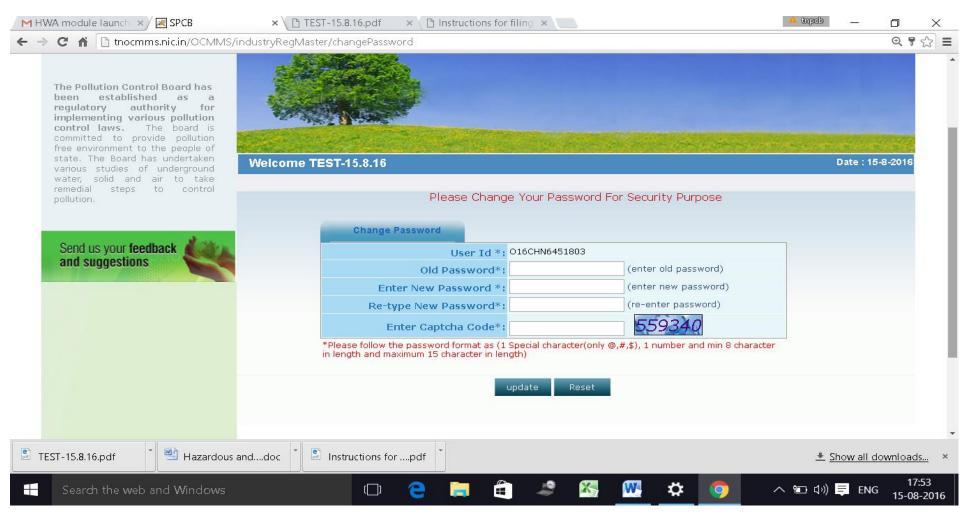

#### Fill up the details and enter new password. (Kindly see the instructions for entry of new password)