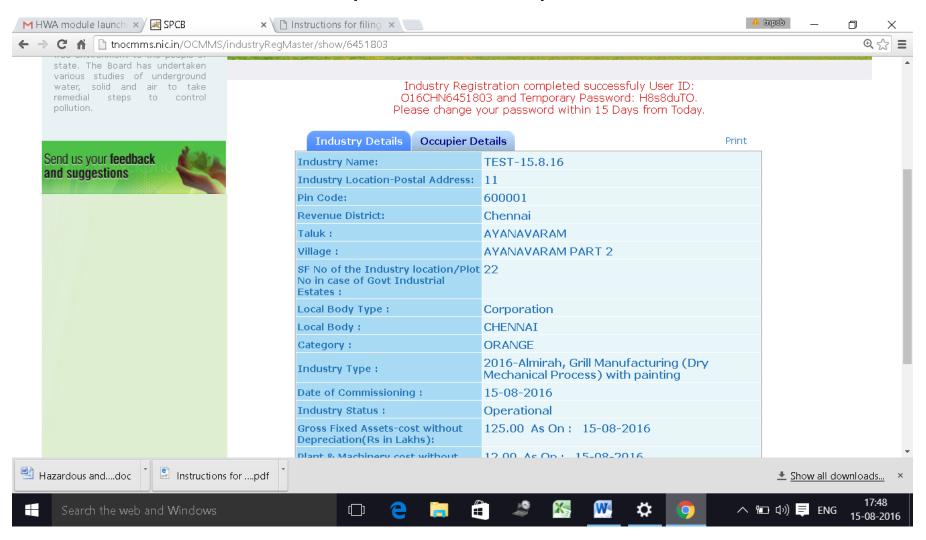

When the registration is complete, user ID and temporary password will be displayed as below as well as the details will be sent as SMS to occupier mobile and occupier e-mail ID.